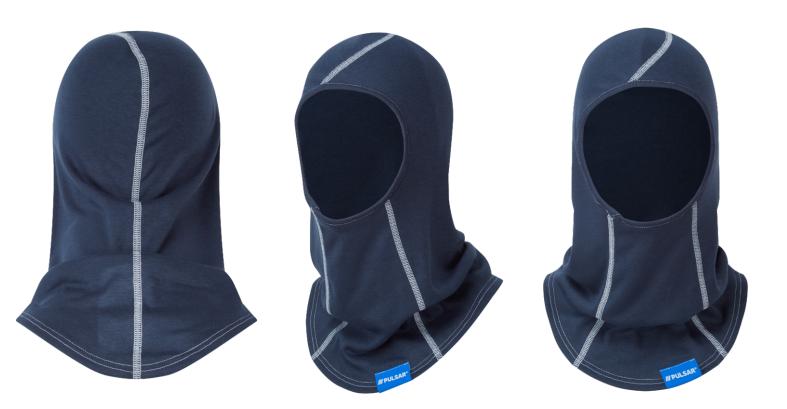

## **FEATURES**

Soft durable polyester blended with VILOFT® offers exceptional thermal and wicking performance. Full coverage for your head and neck. Elongated back that can be tucked into clothing, so it doesn't become unstuck whilst at work on site.

## **SPECIFICATIONS**

SIZE OPTIONS: One Size FABRIC: 50% Polyester 50% and Viloft blend.